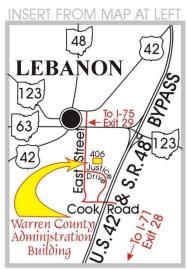

#### DIRECTIONS FROM INTERSTATE HIGHWAYS 71 & 75 TO

COUNTY ADMINISTRATION BUILDING

#### FROM INTERSTATE 75:

- Take Monroe / Lebanon Exit 29,
  Head East on S. R. 63 into Lebanon,
- Turn right onto East Street,
- Turn left onto Justice Drive,
- Turn left into parking lot,
  At first driveway on left.

#### FROM INTERSTATE 71:

- Take Lebanon / South Lebanon Exit 28,
  Head North on U. S. 42 / S. R. 48 Bypass,
- Turn left onto Cook Road at traffic light,
- Turn at first right onto Justice Drive, Turn right at first street on right,
- Then left into parking lot at first left.

#### **INSERT FROM ABOVE MAP**

Map Prepared By: Warren County Regional Planning Commission