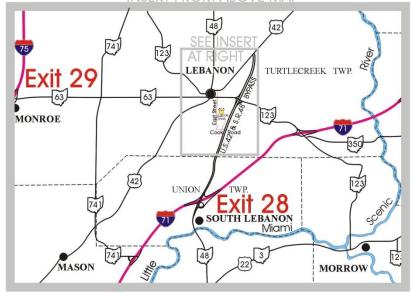

#### DIRECTIONS FROM INTERSTATE HIGHWAYS 71 & 75 TO

COUNTY ADMINISTRATION BUILDING

#### FROM INTERSTATE 75:

- Take Monroe / Lebanon Exit 29,
  Head East on S. R. 63 into Lebanon,
- Turn right onto East Street,
- Turn left onto Justice Drive,
- Turn left into parking lot,
  At first driveway on left.

#### FROM INTERSTATE 71:

- Take Lebanon / South Lebanon Exit 28,
  Head North on U. S. 42 / S. R. 48 Bypass,
- Turn left onto Cook Road at traffic light,
- Turn at first right onto Justice Drive, Turn right at first street on right,
- Then left into parking lot at first left.

#### **INSERT FROM ABOVE MAP**

Map Prepared By: Warren County Regional Planning Commission